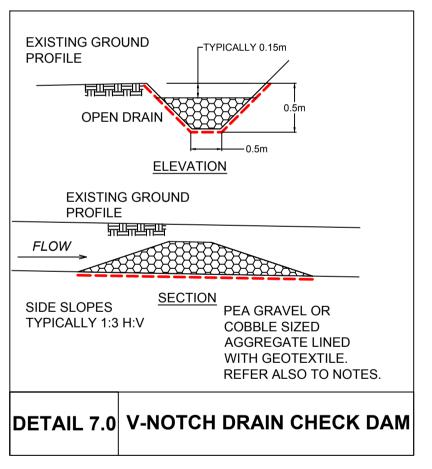

HY-TEX











EROSION PROTECTION TO PREVENT SCOUR TO BE PROVIDED IN DRAINAGE CHANNELS

CROSSING CULVERT LOCATIONS, OR WHERE OTHERWISE DIRECTED BY THE SITE

. TEMPORARY EROSION PROTECTION MAY BE REQUIRED UNTIL VEGETATION BECOMES

9. CONSTRUCTION PROCESSES THAT POSE RISK OF ACTIVATION OF SEDIMENT LADEN RUN-OFF TO BE HALTED DURING PERIODS OF EXTREME RAINFALL. NO EXCAVATION TO BE

10. MINIMISE STOCKPILING OF MATERIAL AND LOCATE ESSENTIAL STOCKPILES OUTSIDE

11. MINIMUM 10 m BUFFER SHALL BE GIVEN BETWEEN SETTLEMENT POND / BUFFERED

TRACK DRAINAGE

COLLECTOR DRAIN

TRACK DRAINAGE CULVERT COLLECTOR DRAIN CULVERT IN LINE SETTLEMENT POND

CLEAN WATER OUTFALL

ISSUED FOR PLANNING

ALL RIGHTS RESERVED. NO PART OF THIS WORK MAY BE MODIFIED, REPRODUCED OR COPIED IN ANY FORM

PURPOSE OF ISSUE - PRELIMINARY UN