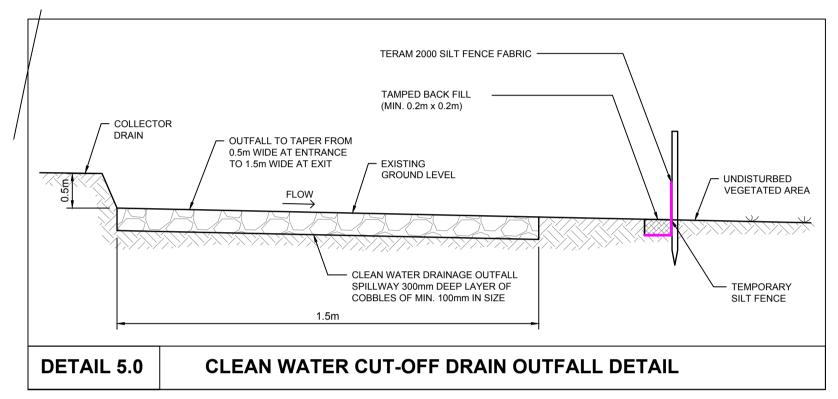

HY-TEX











EROSION PROTECTION TO PREVENT SCOUR TO BE PROVIDED IN DRAINAGE CHANNELS

CROSSING CULVERT LOCATIONS, OR WHERE OTHERWISE DIRECTED BY THE SITE

. TEMPORARY EROSION PROTECTION MAY BE REQUIRED UNTIL VEGETATION BECOMES

9. CONSTRUCTION PROCESSES THAT POSE RISK OF ACTIVATION OF SEDIMENT LADEN RUN-OFF TO BE HALTED DURING PERIODS OF EXTREME RAINFALL. NO EXCAVATION TO BE

10. MINIMISE STOCKPILING OF MATERIAL AND LOCATE ESSENTIAL STOCKPILES OUTSIDE

11. MINIMUM 10 m BUFFER SHALL BE GIVEN BETWEEN SETTLEMENT POND / BUFFERED

TRACK DRAINAGE

COLLECTOR DRAIN

TRACK DRAINAGE CULVERT COLLECTOR DRAIN CULVERT IN LINE SETTLEMENT POND

CLEAN WATER OUTFALL

ISSUED FOR PLANNING

ALL RIGHTS RESERVED. NO PART OF THIS WORK MAY BE MODIFIED, REPRODUCED OR COPIED IN ANY FORM

PURPOSE OF ISSUE -