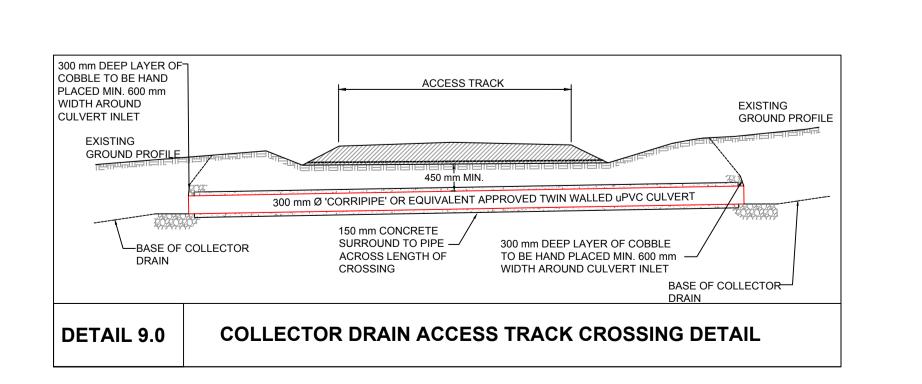

HY-TEX











EROSION PROTECTION TO PREVENT SCOUR TO BE PROVIDED IN DRAINAGE CHANNELS

CROSSING CULVERT LOCATIONS, OR WHERE OTHERWISE DIRECTED BY THE SITE

. TEMPORARY EROSION PROTECTION MAY BE REQUIRED UNTIL VEGETATION BECOMES

9. CONSTRUCTION PROCESSES THAT POSE RISK OF ACTIVATION OF SEDIMENT LADEN RUN-OFF TO BE HALTED DURING PERIODS OF EXTREME RAINFALL. NO EXCAVATION TO BE

10. MINIMISE STOCKPILING OF MATERIAL AND LOCATE ESSENTIAL STOCKPILES OUTSIDE

11. MINIMUM 10 m BUFFER SHALL BE GIVEN BETWEEN SETTLEMENT POND / BUFFERED

TRACK DRAINAGE

COLLECTOR DRAIN

TRACK DRAINAGE CULVERT COLLECTOR DRAIN CULVERT IN LINE SETTLEMENT POND

CLEAN WATER OUTFALL

ISSUED FOR PLANNING

ALL RIGHTS RESERVED. NO PART OF THIS WORK MAY BE MODIFIED, REPRODUCED OR COPIED IN ANY FORM

PURPOSE OF ISSUE - PRELIMINARY UNLE