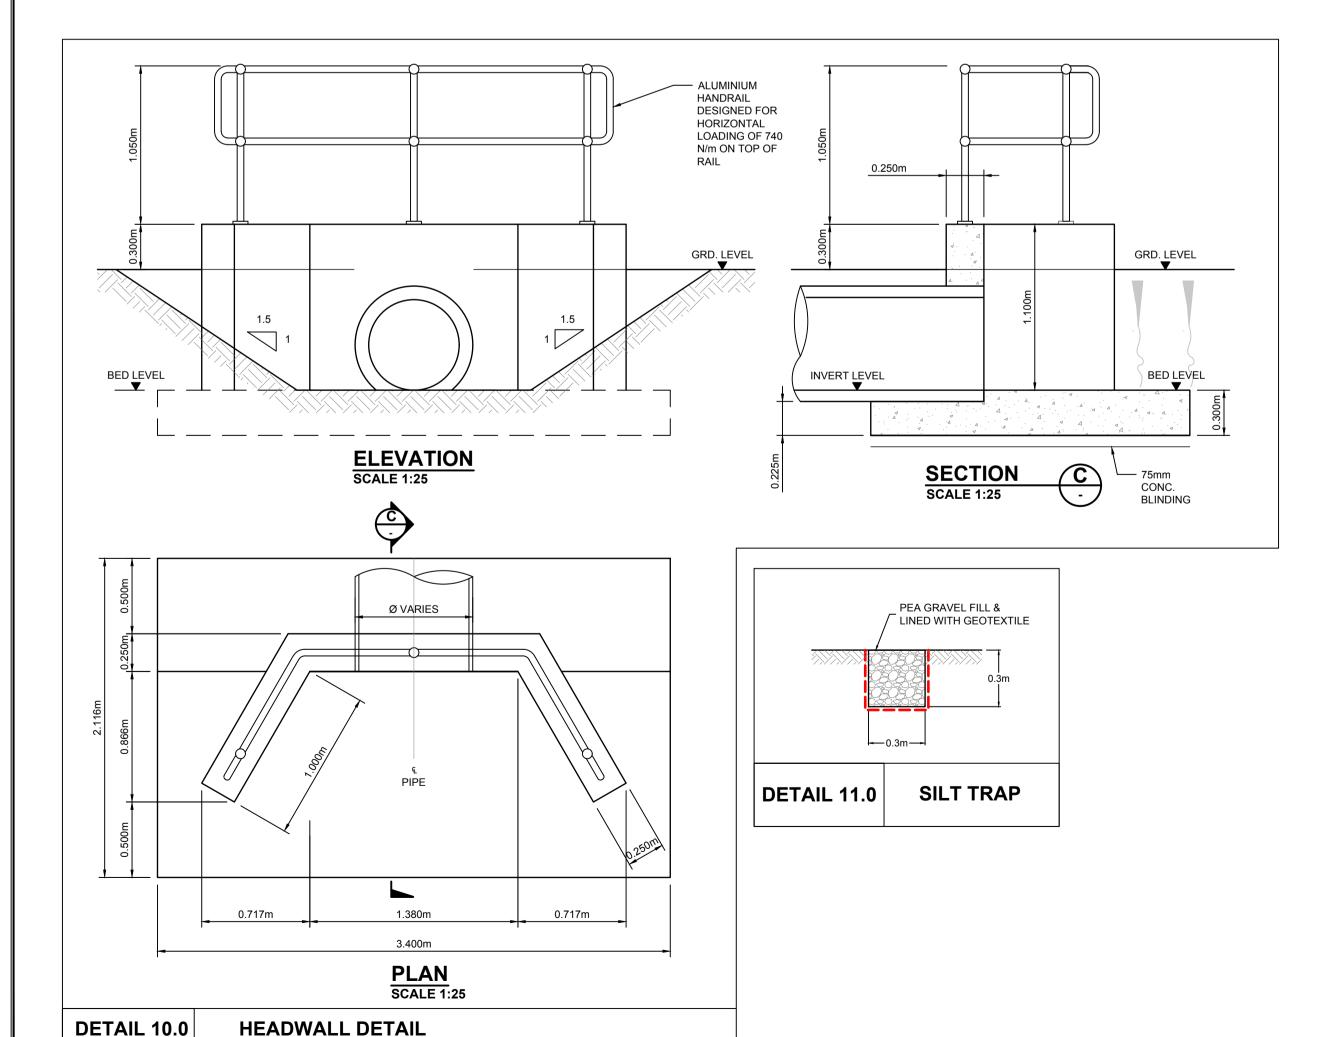

HY-TEX











EROSION PROTECTION TO PREVENT SCOUR TO BE PROVIDED IN DRAINAGE CHANNELS

CROSSING CULVERT LOCATIONS, OR WHERE OTHERWISE DIRECTED BY THE SITE

. TEMPORARY EROSION PROTECTION MAY BE REQUIRED UNTIL VEGETATION BECOMES

9. CONSTRUCTION PROCESSES THAT POSE RISK OF ACTIVATION OF SEDIMENT LADEN RUN-OFF TO BE HALTED DURING PERIODS OF EXTREME RAINFALL. NO EXCAVATION TO BE

10. MINIMISE STOCKPILING OF MATERIAL AND LOCATE ESSENTIAL STOCKPILES OUTSIDE

11. MINIMUM 10 m BUFFER SHALL BE GIVEN BETWEEN SETTLEMENT POND / BUFFERED

TRACK DRAINAGE

COLLECTOR DRAIN

TRACK DRAINAGE CULVERT COLLECTOR DRAIN CULVERT IN LINE SETTLEMENT POND

CLEAN WATER OUTFALL

ISSUED FOR PLANNING

ALL RIGHTS RESERVED. NO PART OF THIS WORK MAY BE MODIFIED, REPRODUCED OR COPIED IN ANY FORM

PURPOSE OF ISSUE - PRELIMINARY