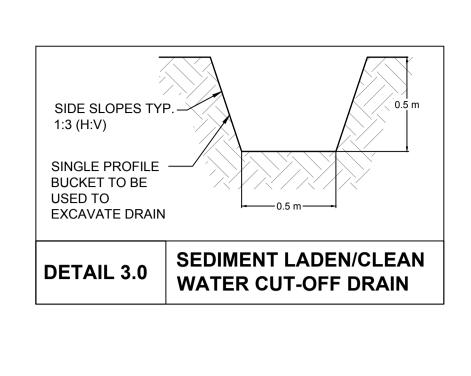

HY-TEX











EROSION PROTECTION TO PREVENT SCOUR TO BE PROVIDED IN DRAINAGE CHANNELS

CROSSING CULVERT LOCATIONS, OR WHERE OTHERWISE DIRECTED BY THE SITE

. TEMPORARY EROSION PROTECTION MAY BE REQUIRED UNTIL VEGETATION BECOMES

9. CONSTRUCTION PROCESSES THAT POSE RISK OF ACTIVATION OF SEDIMENT LADEN RUN-OFF TO BE HALTED DURING PERIODS OF EXTREME RAINFALL. NO EXCAVATION TO BE

10. MINIMISE STOCKPILING OF MATERIAL AND LOCATE ESSENTIAL STOCKPILES OUTSIDE

11. MINIMUM 10 m BUFFER SHALL BE GIVEN BETWEEN SETTLEMENT POND / BUFFERED

TRACK DRAINAGE

COLLECTOR DRAIN

TRACK DRAINAGE CULVERT COLLECTOR DRAIN CULVERT IN LINE SETTLEMENT POND

CLEAN WATER OUTFALL

ISSUED FOR PLANNING

ALL RIGHTS RESERVED. NO PART OF THIS WORK MAY BE MODIFIED, REPRODUCED OR COPIED IN ANY FORM

PURPOSE OF ISSU