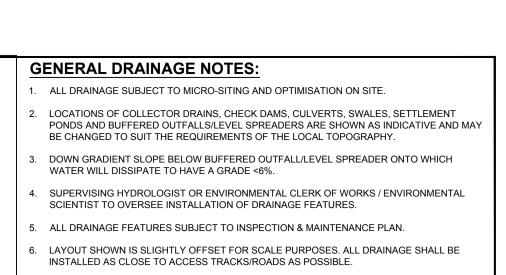

9. CONSTRUCTION PROCESSES THAT POSE RISK OF ACTIVATION OF SEDIMENT LADEN RUN-OFF TO BE HALTED DURING PERIODS OF EXTREME RAINFALL. NO EXCAVATION TO BE

10. MINIMISE STOCKPILING OF MATERIAL AND LOCATE ESSENTIAL STOCKPILES OUTSIDE

11. MINIMUM 10 m BUFFER SHALL BE GIVEN BETWEEN SETTLEMENT POND / BUFFERED

TRACK DRAINAGE

COLLECTOR DRAIN

TRACK DRAINAGE CULVERT COLLECTOR DRAIN CULVERT IN LINE SETTLEMENT POND

CLEAN WATER OUTFALL

ISSUED FOR PLANNING

PERMISSION OF ESBI ENGINEERING & FACILITY MANAGEMENT LTD., TRADING AS ESB INTERNATIONAL."

REVISION DESCRIPTION

"COPYRIGHT © ESB INTERNATIONAL LIMITED

REV DATE

RK RMG DC AD

DRN PROD VER APP

BUFFER ZONES AND AS FAR AWAY AS POSSIBLE FROM WATERCOURSES.

ESTABLISHED (COIR MATTING OR SIMILAR).

CARRIED OUT IN ADVANCE OF FORECASTED HEAVY RAINFALL

OUTFALL / LEVEL SPREADER OUTLET & ANY WATERCOURSE.

WITH A CHANGE IN DIRECTION <130°, WHERE THE FALL EXCEEDS 1:40 AND AT ALL ROAD