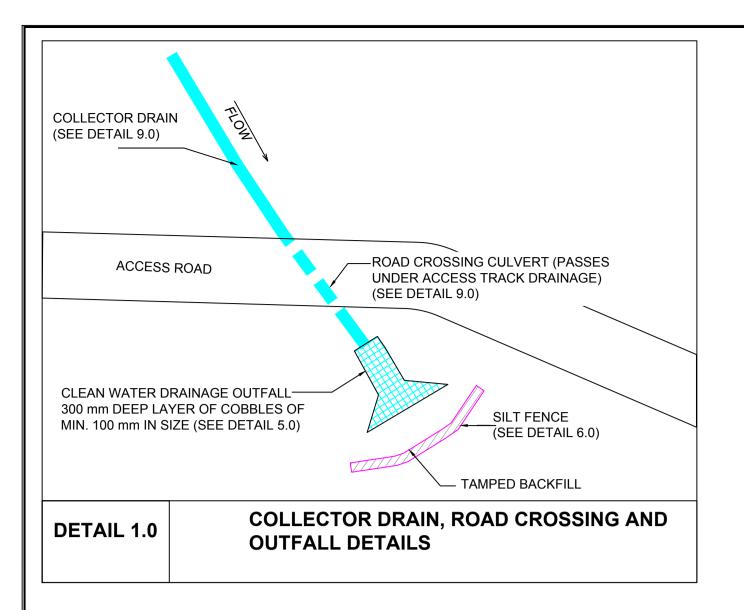

11. MINIMUM 10 m BUFFER SHALL BE GIVEN BETWEEN SETTLEMENT POND / BUFFERED

TRACK DRAINAGE

COLLECTOR DRAIN

TRACK DRAINAGE CULVERT COLLECTOR DRAIN CULVERT IN LINE SETTLEMENT POND

CLEAN WATER OUTFALL

ISSUED FOR PLANNING