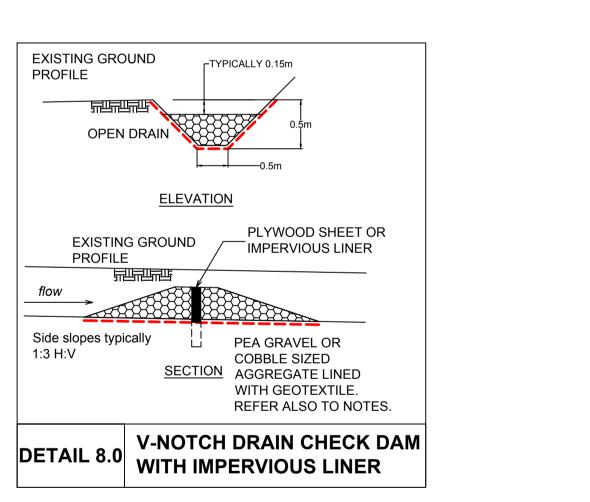

HY-TEX











EROSION PROTECTION TO PREVENT SCOUR TO BE PROVIDED IN DRAINAGE CHANNELS

CROSSING CULVERT LOCATIONS, OR WHERE OTHERWISE DIRECTED BY THE SITE

. TEMPORARY EROSION PROTECTION MAY BE REQUIRED UNTIL VEGETATION BECOMES

9. CONSTRUCTION PROCESSES THAT POSE RISK OF ACTIVATION OF SEDIMENT LADEN RUN-OFF TO BE HALTED DURING PERIODS OF EXTREME RAINFALL. NO EXCAVATION TO BE

10. MINIMISE STOCKPILING OF MATERIAL AND LOCATE ESSENTIAL STOCKPILES OUTSIDE

11. MINIMUM 10 m BUFFER SHALL BE GIVEN BETWEEN SETTLEMENT POND / BUFFERED

TRACK DRAINAGE

COLLECTOR DRAIN

TRACK DRAINAGE CULVERT COLLECTOR DRAIN CULVERT IN LINE SETTLEMENT POND

CLEAN WATER OUTFALL

ISSUED FOR PLANNING

ALL RIGHTS RESERVED. NO PART OF THIS WORK MAY BE MODIFIED, REPRODUCED OR COPIED IN ANY FORM

PURPOSE OF ISSUE - PRELIMINARY UNLESS