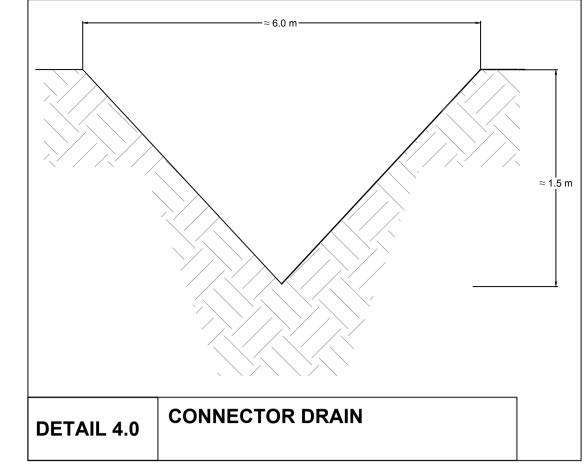

HY-TEX











EROSION PROTECTION TO PREVENT SCOUR TO BE PROVIDED IN DRAINAGE CHANNELS

CROSSING CULVERT LOCATIONS, OR WHERE OTHERWISE DIRECTED BY THE SITE

. TEMPORARY EROSION PROTECTION MAY BE REQUIRED UNTIL VEGETATION BECOMES

9. CONSTRUCTION PROCESSES THAT POSE RISK OF ACTIVATION OF SEDIMENT LADEN RUN-OFF TO BE HALTED DURING PERIODS OF EXTREME RAINFALL. NO EXCAVATION TO BE

10. MINIMISE STOCKPILING OF MATERIAL AND LOCATE ESSENTIAL STOCKPILES OUTSIDE

11. MINIMUM 10 m BUFFER SHALL BE GIVEN BETWEEN SETTLEMENT POND / BUFFERED

TRACK DRAINAGE

COLLECTOR DRAIN

TRACK DRAINAGE CULVERT COLLECTOR DRAIN CULVERT IN LINE SETTLEMENT POND

CLEAN WATER OUTFALL

ISSUED FOR PLANNING

ALL RIGHTS RESERVED. NO PART OF THIS WORK MAY BE MODIFIED, REPRODUCED OR COPIED IN ANY FORM

PURPOSE OF ISSUE