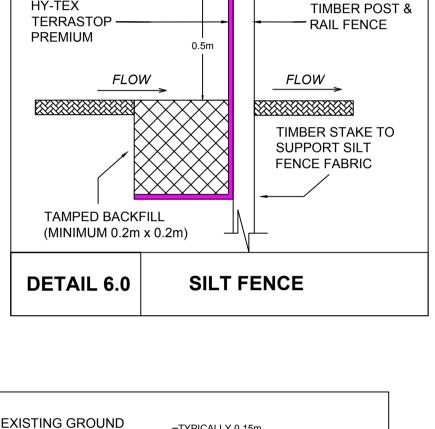

HY-TEX











EROSION PROTECTION TO PREVENT SCOUR TO BE PROVIDED IN DRAINAGE CHANNELS

CROSSING CULVERT LOCATIONS, OR WHERE OTHERWISE DIRECTED BY THE SITE

. TEMPORARY EROSION PROTECTION MAY BE REQUIRED UNTIL VEGETATION BECOMES

9. CONSTRUCTION PROCESSES THAT POSE RISK OF ACTIVATION OF SEDIMENT LADEN RUN-OFF TO BE HALTED DURING PERIODS OF EXTREME RAINFALL. NO EXCAVATION TO BE

10. MINIMISE STOCKPILING OF MATERIAL AND LOCATE ESSENTIAL STOCKPILES OUTSIDE

11. MINIMUM 10 m BUFFER SHALL BE GIVEN BETWEEN SETTLEMENT POND / BUFFERED

TRACK DRAINAGE

COLLECTOR DRAIN

TRACK DRAINAGE CULVERT COLLECTOR DRAIN CULVERT IN LINE SETTLEMENT POND

CLEAN WATER OUTFALL

ISSUED FOR PLANNING

ALL RIGHTS RESERVED. NO PART OF THIS WORK MAY BE MODIFIED, REPRODUCED OR COPIED IN ANY FORM

PURPOSE OF ISSUE - PR