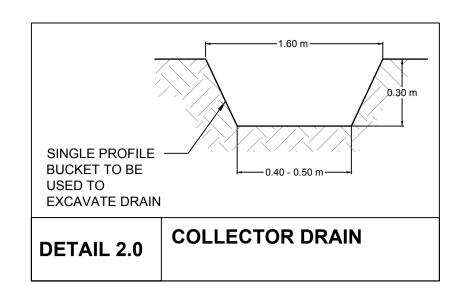

HY-TEX











EROSION PROTECTION TO PREVENT SCOUR TO BE PROVIDED IN DRAINAGE CHANNELS

CROSSING CULVERT LOCATIONS, OR WHERE OTHERWISE DIRECTED BY THE SITE

. TEMPORARY EROSION PROTECTION MAY BE REQUIRED UNTIL VEGETATION BECOMES

9. CONSTRUCTION PROCESSES THAT POSE RISK OF ACTIVATION OF SEDIMENT LADEN RUN-OFF TO BE HALTED DURING PERIODS OF EXTREME RAINFALL. NO EXCAVATION TO BE

10. MINIMISE STOCKPILING OF MATERIAL AND LOCATE ESSENTIAL STOCKPILES OUTSIDE

11. MINIMUM 10 m BUFFER SHALL BE GIVEN BETWEEN SETTLEMENT POND / BUFFERED

TRACK DRAINAGE

COLLECTOR DRAIN

TRACK DRAINAGE CULVERT COLLECTOR DRAIN CULVERT IN LINE SETTLEMENT POND

CLEAN WATER OUTFALL

ISSUED FOR PLANNING

ALL RIGHTS RESERVED. NO PART OF THIS WORK MAY BE MODIFIED, REPRODUCED OR COPIED IN ANY FORM

PURPOSE OF IS